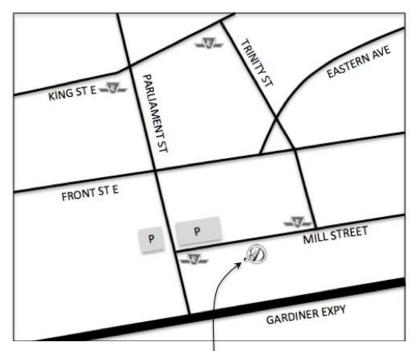

45 Mill Street Toronto, ON M5A 3R6

We're located in Toronto's Distillery District and easily accessible by car and public transit.

### **Driving Directions**

From Gardiner Expressway take Jarvis St. Exit. Continue along Lakeshore Blvd. Turn left on Parliament St. to Mill St. Turn right on Mill St.

### Parking

Ample parking available on street, 2 outdoor lots on Parliament and Mill St. and underground lot directly below clinic.