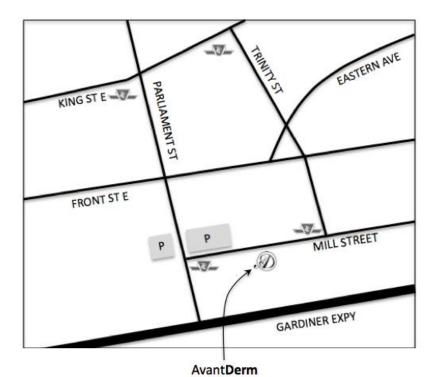

We are easily accessible by both car and public transportation.

45 Mill Street Toronto, ON M5A 3R6 T. 416-869-DERM (3376) F. 416-365-SKIN (7546) www.avantderm.com

### **Driving Directions**

From Gardiner Expressway take Jarvis St. Exit. Continue along Lakeshore Blvd.

Turn left on Parliament St. to Mill St. Turn right on Mill St.

## **Parking**

Ample parking available on street, 2 outdoor lots on Parliament and Mill St. and underground lot directly below clinic.

#### TTC

Please check the TTC website for the most up-to-date routes.