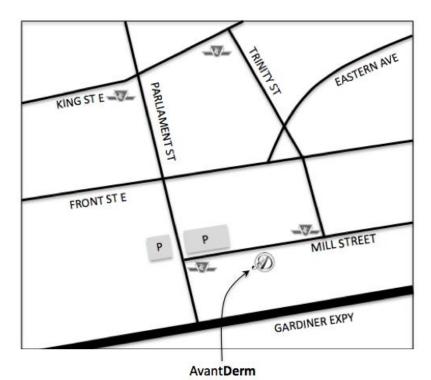

We are easily accessible by both car and public transportation.

45 Mill Street Toronto, ON M5A 3R6 T. 416-869-DERM (3376) F. 416-365-SKIN (7546) www.avantderm.com

### **Driving Directions**

From Gardiner Expressway take Jarvis St. Exit. Continue along Lakeshore Blvd.

Turn left on Parliament St. to Mill St. Turn right on Mill St.

## **Parking**

Ample parking available on street, 2 outdoor lots on Parliament and Mill St. and underground lot directly below clinic.