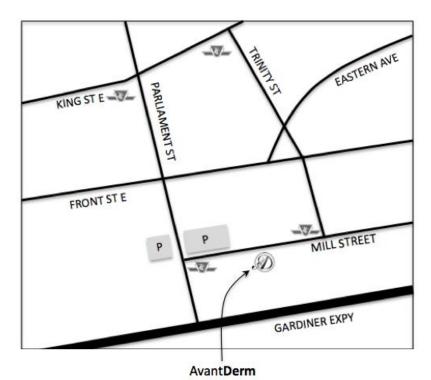

### **Driving Directions**

From Gardiner Expressway take Jarvis St. Exit. Continue along Lakeshore Blvd.

Turn left on Parliament St. to Mill St. Turn right on Mill St.

## **Parking**

Ample parking available on street, 2 outdoor lots on Parliament and Mill St. and underground lot directly below clinic.

### TTC

Please check the TTC website for the most up-to-date routes.

### **GO Transit**

Take GO Transit to Union Station and connect to bus or streetcar routes via TTC.